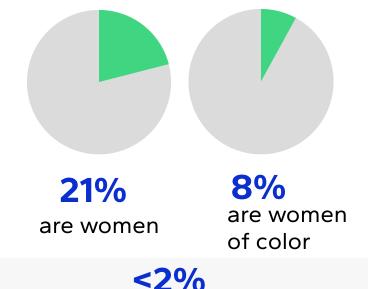

### Who are the main characters in video games?

of games on major consoles and

31% have a disability

1% of characters shown in top

10 trailers had a disability

PC include LGBTQ characters

And in game dialogue, a recent study found....